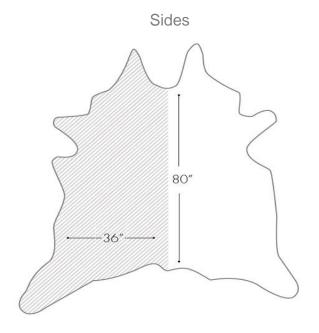

## **Specifications**

Average Hide Size: 24 Square Feet

Configuration: Half Hide

Hide Source: Brasil

Thickness: 2.0-2.2 mm

Finish: Aniline