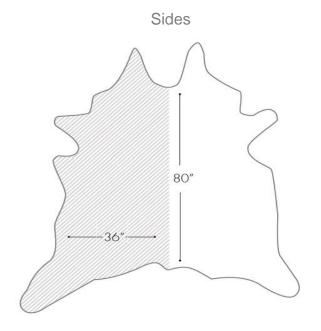

## **Specifications**

Average Hide Size: 24 Square Feet

Configuration: Half Hide

Hide Source: Brasil

Thickness: 2.0-2.2 mm

Finish: Aniline