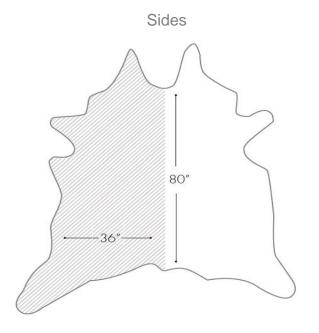

## **Specifications**

Average Hide Size: 24 Square Feet

Configuration: Half Hide

Hide Source: Brasil

Thickness: 2.0-2.2 mm

Finish: Aniline