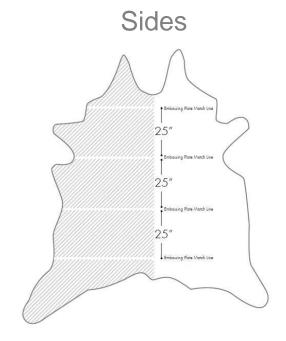

## **Specifications**

Average Hide Size: 24 Square Feet

Configuration: Half Hide

Hide Source: Brasil

Thickness: 1.2-1.4 mm

Finish: Semi Aniline Embossed