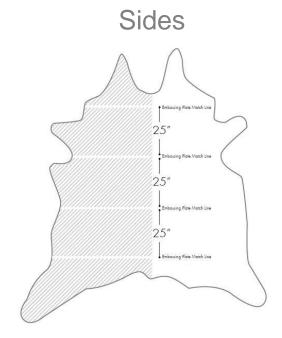

## **Specifications**

Average Hide Size: 24 Square Feet

Configuration: Half Hide

Hide Source: Brasil

Thickness: 1.2-1.4 mm

Finish: Semi Aniline Embossed