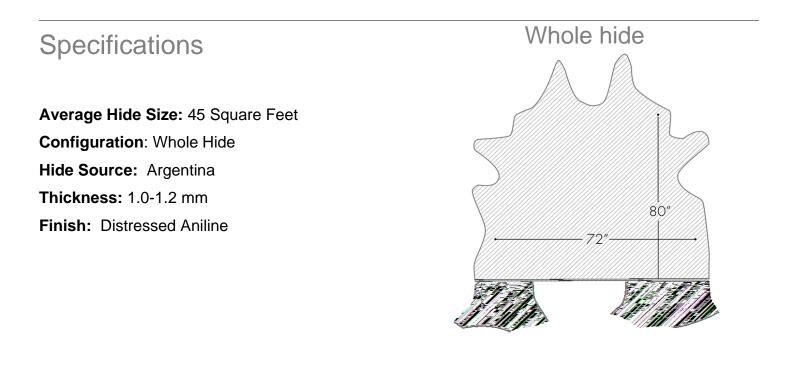

## Kaleidoscope

A full grain leather with a baseball glove feel that is slightly distressed. There is a cloud like two tone effect on the surface to give dimension and added character.

## It's Natural

Leather is a natural material and, if properly cared for, will maintain its beauty and usefulness for many years. The product information contained on this sheet is intended to provide general information but we encourage you to engage a Milton Sokol representative with questions and concerns. No two hides are the same and variations of color, shade, thickness, and temper will vary from hide to hide and within a hide. Some items manifest fewer variations while others that are less finished can show more. The specifications above are approximate, and should a project or item require specific criteria please consult a Milton Sokol rep.